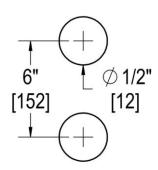

#### **TEMPLATE & INSTALLATION NOTES**

Item requires glass fabrication according to template above and should only be used with tempered safety glass.

| Glass Thickness | 1/4" [6 mm] to 1/2" [12 mm] |
|-----------------|-----------------------------|
| Hole Diameter   | 1/2" [12 mm]                |