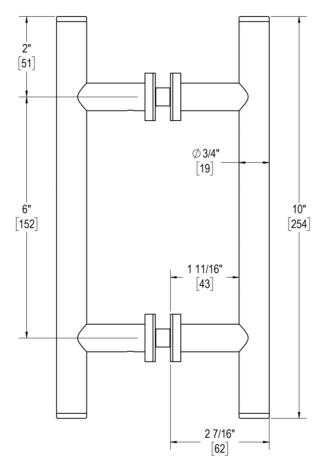

## **COUNTERPOINT** WITH ROSETTES

6" C/C BACK-TO-BACK PULL

Product Code: L.46.112

#### **FUNCTION DETAILS & PRODUCT NOTES**

- Product design coordinates with other shower & bathroom hardware in the Counterpoint suite.
- Decorative rosettes provide additional design detail and cover any glass defects around the holes.

#### **TEMPLATE & INSTALLATION NOTES**

Item requires glass fabrication according to template above and should only be used with tempered safety glass.

| Glass Thickness | 1/4" [6 mm] to 1/2" [12 mm] |
|-----------------|-----------------------------|
| Hole Diameter   | 1/2" [12 mm]                |