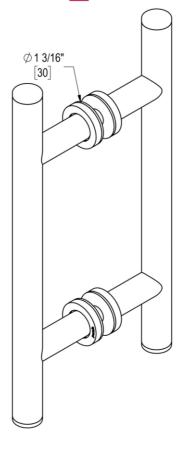

## **COUNTERPOINT** WITH ROSETTES

6" C/C BACK-TO-BACK PULL

Product Code: L.46.112

#### **FUNCTION DETAILS & PRODUCT NOTES**

- Product design coordinates with other shower & bathroom hardware in the Counterpoint suite.
- Decorative rosettes provide additional design detail and cover any glass defects around the holes.